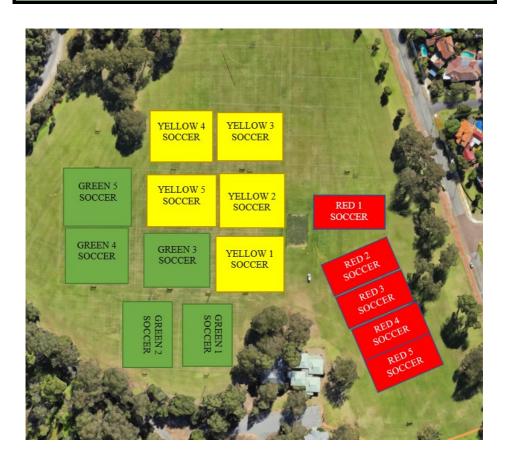

## ACC LIGHTNING CARNIVAL | TUESDAY, 7th May 2024 ALDERBURY RESERVE

#### **PLEASE NOTE**

Map is NOT to scale Grounds may change on the day if required, but will be clearly marked